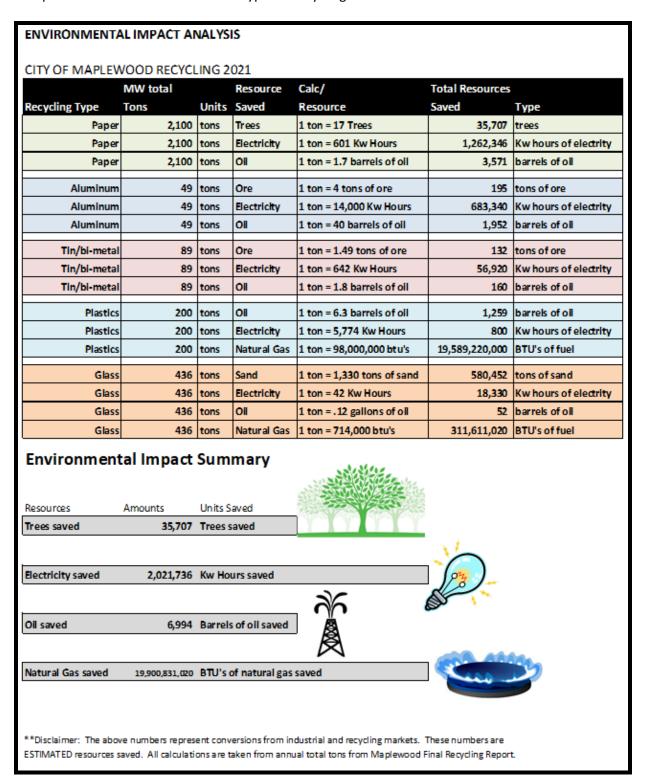

#### **ENVIRONMENTAL IMPACT ANALYSIS**

Using the detailed recycling data from this report, we are able to provide the City of Maplewood with some unique ways that the residents recycling efforts have made a difference. Over the years, recycling markets have been able to recycle more and more items out of the waste stream. They have also been able to determine what resources are saved by recycling various materials.

In this report we were able to convert the types of recycling materials into resources saved.