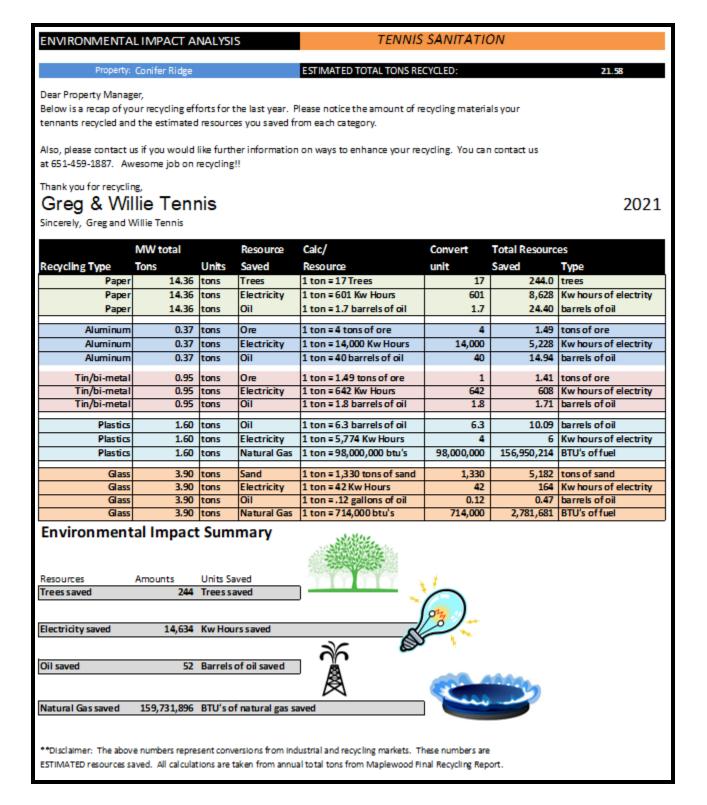

#### **ENVIRONMENTAL IMPACT ANALYSIS**

Using the detailed recycling data from this report, we are able to provide the City of Maplewood with some unique ways that the residents recycling efforts have made a difference. Over the years, recycling markets have been able to recycle more and more items out of the waste stream. They have also been able to determine what resources are saved by recycling various materials.

In this report we were able to convert the types of recycling materials into resources saved.